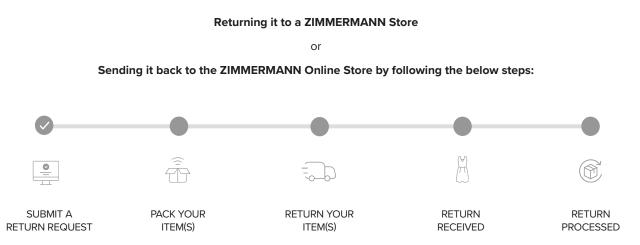

You may return your ZIMMERMANN Online purchase for a refund or a ZIMMERMANN credit, by:

### **1. SUBMIT A RETURN REQUEST**

Visit <u>www.zimmermann.com/hk/submitreturn</u> or scan the QR code. You will receive an email confirming your return details with your return label included. Without a return request, we are unable to process your return.

## 2. PACK YOUR ITEM(S)

Print and affix the return label and include any additional paperwork provided in your return confirmation email to the outside of the package.

#### 3. RETURN YOUR ITEM(S)

Complete your return based on your selected return service. You will receive further updates via email once your order has been returned to our warehouse and once processed.