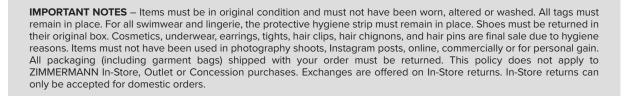

# HOW TO SUBMIT YOUR RETURN

Returns are subject to adherence to our Returns policy. A return must be made within 15 days from the date of delivery. Items purchased between Monday 4th December – Sunday 24th December can be returned up to Monday 8th January 2024. **Items returned outside this period will not be accepted.** Full return policy is detailed on our website www.zimmermann.com/hk/returns.